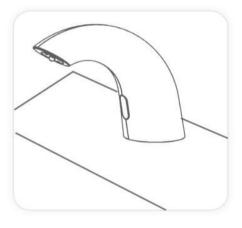

#### Step 2 - Installing the soap dispenser

1. Place the soap dispenser body into the hole in the deck or lavatory.

2. Slide the disk, gasket and nut over the soap dispenser body nipple and secure it.

1/F, Acme Building, 22-28 Nanking Street, Kowloon, Hong Kong Tel: 2388 7171 Fax: 2710 8012 Email: acme@acmesanitary.com.hk Since 1949 Website: www.acmesanitary.com.hk