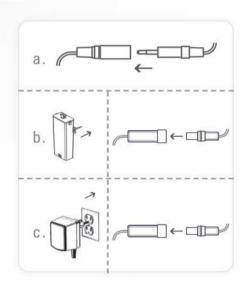

#### Step 3 - Connecting the power source

1. Remove the protective sticker covering the sensor. Keep away from the sensor range.

a. Connect the motor connector to the power source connector. Please note that since the connector is water proof, some friction might apply.

Important: the 4 contacts connector should be connected properly so that the semi white o-ring is not visible and a clicking sound is heard.

Pay attention: If the 4 contacts connectors will not be connected properly, the motor will work continuously.

# **INSTALLATION**

- b. For battery versions: install the battery box at the wall underneath the sink and connect the battery connector
- c. For transformer versions: plug the transformer into the electricity socket and connect the transformer connector