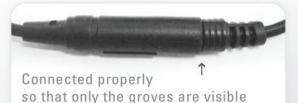

Important: the 4 contacts connector should be connected properly so that the semi white o-ring is not visible and a clicking sound is heard.

Pay attention: If the 4 contacts connectors will not be connected properly, the motor will work continuously.