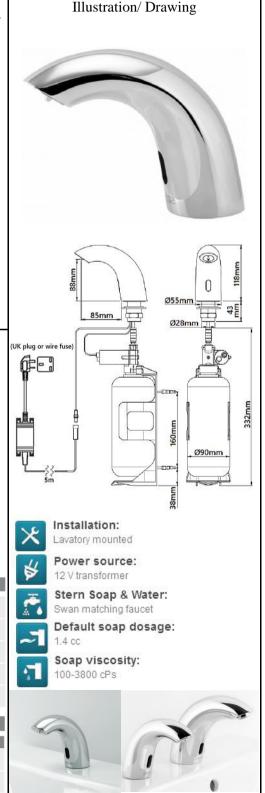

### SANITARY WARE SPECIFICATION SHEET

Item Descriptions Stern (Israel) "Swan SD" Chrome plated liquid soap dispenser with built-in sensor in AC Supply with 5m wire AC 110-240 Vac 50/60Hz to 12V 2.5A IP68 waterproof switching transformer Dimensions Height = 118 mmModel Swan Soap Dispenser E Code Number 250910 Finish Chrome Plated Supplier Acme Sanitary Ware Co. Ltd Mr. Eric Wong/ Mr. Don Yuen Contact Tel/Fax (852) 2388-7171 / (852) 2710-8012 E-mail acme@acmesanitary.com.hk Website www.acmesanitary.com.hk

#### SWAN SOAP DISPENSER E Ref # 250910

Touch free electronic soap dispenser for deck mounted installations. Activated by infrared sensor. Chrome plated body, other finishes available. Includes a 1 liter soap bottle and bottle support. Optional for remote installation: extension cable and longer piping. The following functions can be performed by using Stern remote control: soap quantity selection, refill the soap tank, temporary off, coming back to factory settings.

#### Application:

SWAN SOAP DISPENSER E

Closing automatically without dripping, Stern's touch free soap dispenser helps to ensure that the bathroom will stay organized and neat. Combined with Swan touch free electronic faucet, it creates a germ-free and automated environment.

Touch free electronic soap dispenser. The soap dispenser is activated automatically when the

|                    | PRO                                                                                                                 | DUCT AT A GLANCE |  |  |  |
|--------------------|---------------------------------------------------------------------------------------------------------------------|------------------|--|--|--|
| Installation       | Deck-mounted                                                                                                        |                  |  |  |  |
| Power Supply       | 9V battery 12V transformer                                                                                          |                  |  |  |  |
| Soap               | 1 Liter soap bottle.<br>Peristaltic pump enables the use of any kind of liquid soap, detergent or antibacterial gel |                  |  |  |  |
| Soap Dose          | Default setting: 1.2-1.6 cc<br>Adjustable by remote control in accordance to the selected soap.                     |                  |  |  |  |
| Refill             | Soap priming operated by remote control or by easy-to-use manual refill button                                      |                  |  |  |  |
|                    | ORDE                                                                                                                | RING INFORMATION |  |  |  |
| MODEL              | CODE                                                                                                                | POWER            |  |  |  |
| SWAN SOAP DISPENSE | R B 250920                                                                                                          | 9V BATTERY       |  |  |  |