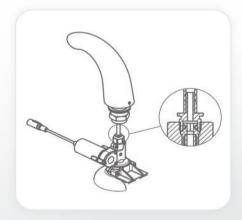

## INSTALLATION

6. Screw in the nut at the top of the soap dispenser pump assembly to the soap dispenser body nipple.