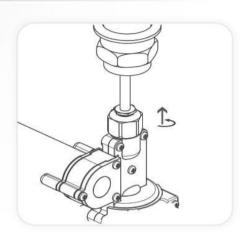

#### Step 1 - Remove all mounting hardware

Remove the nut, disk and gasket from the base of the soap dispenser body.

#### Step 2 - Installing the soap dispenser

1. Place the soap dispenser body into the hole in the deck or lavatory.

2. Slide the disk, gasket and nut over the soap dispenser body nipple and secure it.

1/F, Acme Building, 22-28 Nanking Street, Kowloon, Hong Kong Tel: 2388 7171 Fax: 2710 8012 Email: acme@acmesanitary.com.hk Since 1949 Website: www.acmesanitary.com.hk

## INSTALLATION

6. Screw in the nut at the top of the soap dispenser pump assembly to the soap dispenser body nipple.