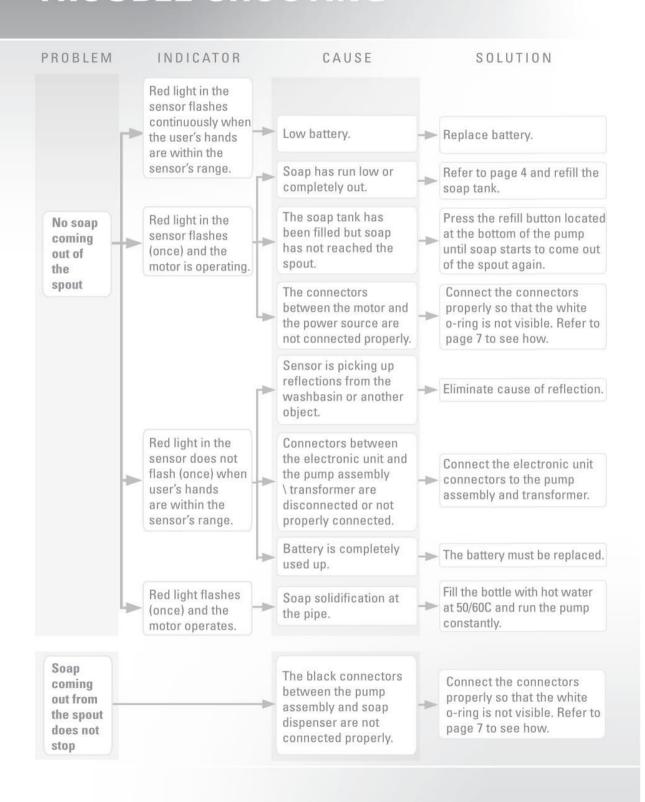

onnected properly, the motor will work continuously.



O-ring visible — not connected properly





1/F, Acme Building, 22-28 Nanking Street, Kowloon, Hong Kong Tel: 2388 7171 Fax: 2710 8012 Email: acme@acmesanitary.com.hk Since 1949 Website: www.acmesanitary.com.hk



# **INSTALLATION**

- b. For battery versions: install the battery box at the wall underneath the sink and connect the battery connector
- c. For transformer versions: plug the transformer into the electricity socket and connect the transformer connector



3. Wait about 10 seconds before you put your hands within the sensor range.





1/F, Acme Building, 22-28 Nanking Street, Kowloon, Hong Kong Tel: 2388 7171 Fax: 2710 8012 Email: acme@acmesanitarv.com.hk Since 1949 Website: www.acmesanitary.com.hk



# TROUBLE SHOOTING