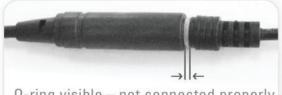

Important: the 4 contacts connector should be connected properly so that the semi white o-ring is not visible and a clicking sound is heard.

Pay attention: If the 4 contacts connectors will not be connected properly, the motor will work continuously.

O-ring visible — not connected properly

1/F, Acme Building, 22-28 Nanking Street, Kowloon, Hong Kong Tel: 2388 7171 Fax: 2710 8012 Email: acme@acmesanitary.com.hk Since 1949 Website: www.acmesanitary.com.hk