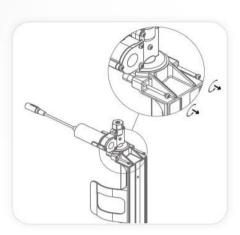

#### Step 3 - Connecting the power source

1. Remove the protective sticker covering the sensor. Keep away from the sensor range.

a. Connect the motor connector to the power source connector. Please note that since the connector is water proof, some friction might apply.

Important: the 4 contacts connector should be connected properly so that the semi white o-ring is not visible and a clicking sound is heard.

Pay attention: If the 4 contacts connectors will not be connected properly, the motor will work continuously.