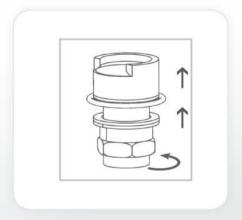

#### Step 1 - Remove all mounting hardware

Remove the nut, disk and gasket from the base of the soap dispenser body.

#### Step 2 - Installing the soap dispenser

1. Place the soap dispenser body into the hole in the deck or lavatory.

2. Slide the disk, gasket and nut over the soap dispenser body nipple and secure it.

1/F, Acme Building, 22-28 Nanking Street, Kowloon, Hong Kong Tel: 2388 7171 Fax: 2710 8012 Email: acme@acmesanitary.com.hk Since 1949 Website: www.acmesanitary.com.hk