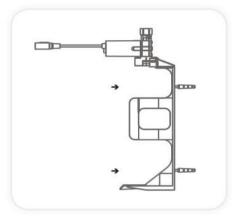

# INSTALLATION

3. If you would like to install the soap dispenser without using the supplied bottle support, disassemble the pump from the body support by unscrewing the two adjoining screws and proceed to step 5.

4. Fix the bottle support to the desired location.

5. Assemble the tube from the pump to the soap dispenser.

1/F, Acme Building, 22-28 Nanking Street, Kowloon, Hong Kong Tel: 2388 7171 Fax: 2710 8012 Email: acme@acmesanitary.com.hk Since 1949 Website: www.acmesanitary.com.hk