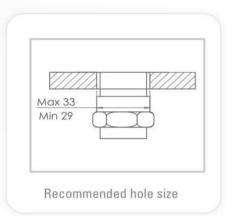

#### Step 1 - Remove all mounting hardware

Remove the nut, disk and gasket from the base of the soap dispenser body.

#### Step 2 - Installing the soap dispenser

1. Place the soap dispenser body into the hole in the deck or lavatory.

2. Slide the disk, gasket and nut over the soap dispenser body nipple and secure it.

1/F, Acme Building, 22-28 Nanking Street, Kowloon, Hong Kong Tel: 2388 7171 Fax: 2710 8012 Email: acme@acmesanitary.com.hk Since 1949 Website: www.acmesanitary.com.hk